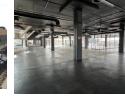

GLA: 2,053 sqm

Clientele: Focused towards lower and middle LSM clientele

Occupation: Immediate

Features: Spacious Interior: Offering 2,053 sqm of Gross Lettable Area, this property provides ample space for various retail or showroom uses.

## Features

Zoning Retail

Sizes Floor Size

2,063m<sup>2</sup>