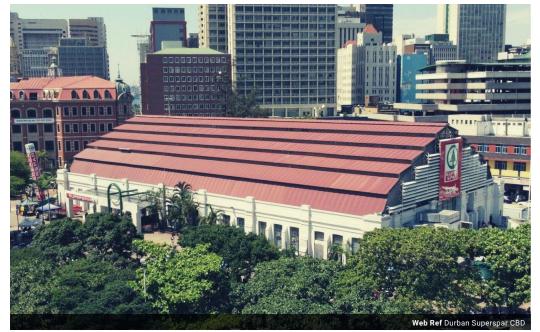

## Durban Superspar CBD

**Retail (0)** From R0 per m<sup>2</sup> Size from 0m<sup>2</sup> to 0m<sup>2</sup>

Retail Development in Durban Central

An iconic property in Durban, originally home to the Durban Central Train station. This Amafa heritage property (Built in 1895) is strategically placed in the centre of Durban at current communal transport junctions with phenomenal padestian traffic flows.

Fundation Property Developments had the forsight and capabilities to repurpose the property into a national retail brands home.

This 4000m2 facility houses a large FMCG component as well as Liquor, Coffee Shop and Internet Cafe.