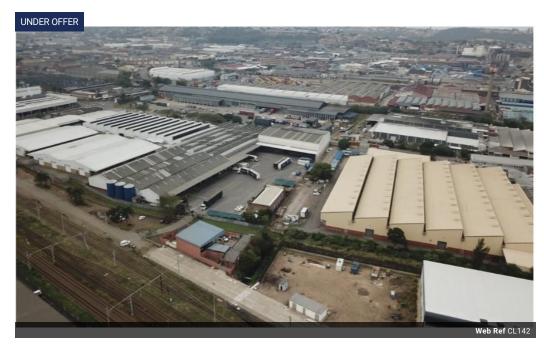

## Prime Warehouse Facility

Warehouses - Gross Extent 12 461sqm External Walls : IBR cladding Internal Walls : Steel framed with IBR cladding

Roof : IBR roof sheeting Floors: Concrete Ceilings: Sisalation

Comprises 4 adjoining warehouses, with site offices and ablutions. Warehouses fitted with sprinkler system, good floor to roof clearance ranging from 6 to 8m to the eaves and overall

suitable for logistical purposes.