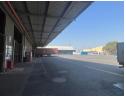

## Prime Warehouse Facility

Warehouses - Gross Extent 12 461sqm External Walls : IBR cladding Internal Walls : Steel framed with IBR cladding

Roof : IBR roof sheeting Floors: Concrete Ceilings: Sisalation

Comprises 4 adjoining warehouses, with site offices and ablutions. Warehouses fitted with sprinkler system, good floor to roof clearance ranging from 6 to 8m to the eaves and overall

suitable for logistical purposes.