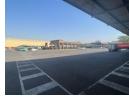

## Prime Warehouse Facility

Warehouses - Gross Extent 12 461sqm External Walls : IBR cladding Internal Walls : Steel framed with IBR cladding

Roof : IBR roof sheeting Floors: Concrete Ceilings: Sisalation

Comprises 4 adjoining warehouses, with site offices and ablutions. Warehouses fitted with sprinkler system, good floor to roof clearance ranging from 6 to 8m to the eaves and overall

suitable for logistical purposes.