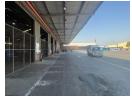

## Prime Warehouse Facility

Warehouses - Gross Extent 12 461sqm External Walls : IBR cladding Internal Walls : Steel framed with IBR cladding

Roof : IBR roof sheeting Floors: Concrete Ceilings: Sisalation

Comprises 4 adjoining warehouses, with site offices and ablutions. Warehouses fitted with sprinkler system, good floor to roof clearance ranging from 6 to 8m to the eaves and overall

suitable for logistical purposes.