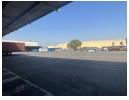

## Prime Warehouse Facility

Warehouses - Gross Extent 12 461sqm External Walls : IBR cladding Internal Walls : Steel framed with IBR cladding

Roof : IBR roof sheeting Floors: Concrete Ceilings: Sisalation

Comprises 4 adjoining warehouses, with site offices and ablutions. Warehouses fitted with sprinkler system, good floor to roof clearance ranging from 6 to 8m to the eaves and overall

suitable for logistical purposes.