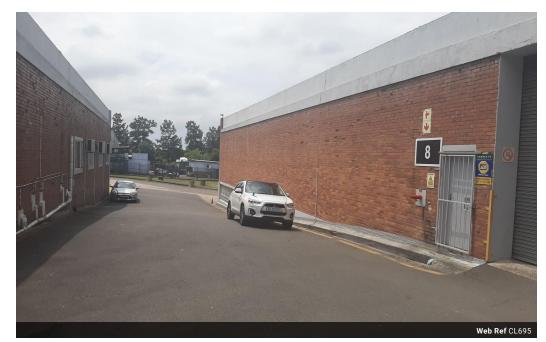

## 1108m2 warehouse to let in Westmead

Located within a secure industrial park in Westmead, this 1,108m2 industrial unit offers 24-hour security, making it ideal for businesses seeking safety and accessibility.

Key Features:

Size: 1,108m2 of warehouse/industrial space

Security: 24/7 security within a gated complex

Access: Roller door access (rigid vehicles only)

Power: Three-phase power (60 amps)

Clearance: 6m to the eaves - suitable for stacking/storage  $\,$ 