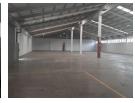

## 1108m2 warehouse to let in Westmead

Located within a secure industrial park in Westmead, this 1,108m2 industrial unit offers 24-hour security, making it ideal for businesses seeking safety and accessibility.

Key Features:

Size: 1,108m2 of warehouse/industrial space

Security: 24/7 security within a gated complex

Access: Roller door access (rigid vehicles only)

Power: Three-phase power (60 amps)

Clearance: 6m to the eaves - suitable for stacking/storage  $\,$ 

Zoning: Ideal for light manufacturing or distribution operations

## Features

**Zoning** Industrial

 Interior
 Exterior
 Sizes

 Power 3 Phase
 Yes
 Security
 Yes
 Floor Size
 1,108m²

 Power Amps
 60
 Building Height
 5m