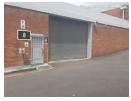

## 1108m2 warehouse to let in Westmead

Located within a secure industrial park in Westmead, this 1,108m2 industrial unit offers 24-hour security, making it ideal for businesses seeking safety and accessibility.

Key Features:

Size: 1,108m2 of warehouse/industrial space

Security: 24/7 security within a gated complex

Access: Roller door access (rigid vehicles only)

Power: Three-phase power (60 amps)

Clearance: 6m to the eaves - suitable for stacking/storage  $\,$ 