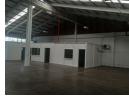

## 1108m2 warehouse to let in Westmead

Located within a secure industrial park in Westmead, this 1,108m2 industrial unit offers 24-hour security, making it ideal for businesses seeking safety and accessibility.

Key Features:

Size: 1,108m2 of warehouse/industrial space

Security: 24/7 security within a gated complex

Access: Roller door access (rigid vehicles only)

Power: Three-phase power (60 amps)

Clearance: 6m to the eaves - suitable for stacking/storage  $\,$ 