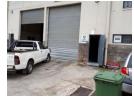

## Prime Industrial Mini Factory To Let - Kyalami Road, Westmead

This well-positioned 548m2 mini factory is located in the sought-after industrial hub of Westmead, along Kyalami Road. Offering an ideal blend of warehouse functionality and office support, this unit is perfectly suited for light manufacturing, storage, or distribution operations.

Key Features:

548m2 under roof

Generous internal height of 6 meters, allowing for racking or vertical storage

5-meter automated roller shutter door for efficient loading and offloading

Power supply of 100 amps, suitable for a variety of industrial uses