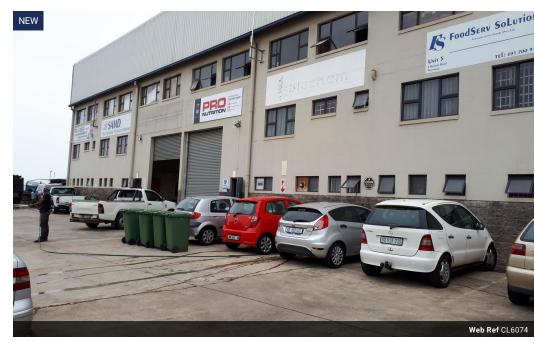

## Prime Industrial Mini Factory To Let - Kyalami Road, Westmead

This well-positioned 548m2 mini factory is located in the sought-after industrial hub of Westmead, along Kyalami Road. Offering an ideal blend of warehouse functionality and office support, this unit is perfectly suited for light manufacturing, storage, or distribution operations.

Key Features:

548m2 under roof

Generous internal height of 6 meters, allowing for racking or vertical storage

5-meter automated roller shutter door for efficient loading and offloading

Power supply of 100 amps, suitable for a variety of industrial uses

Small office component for administrative needs

Access for small trucks with ease of maneuverability