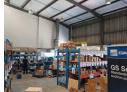

## Prime Industrial Mini Factory To Let - Kyalami Road, Westmead

This well-positioned 548m2 mini factory is located in the sought-after industrial hub of Westmead, along Kyalami Road. Offering an ideal blend of warehouse functionality and office support, this unit is perfectly suited for light manufacturing, storage, or distribution operations.

Key Features:

548m2 under roof

Generous internal height of 6 meters, allowing for racking or vertical storage

5-meter automated roller shutter door for efficient loading and offloading

Power supply of 100 amps, suitable for a variety of industrial uses

Small office component for administrative needs

Access for small trucks with ease of maneuverability

## Features

Zoning Industrial

InteriorExteriorSizesPower 3 PhaseYesSecurityYesFloor Size548m²Power Amps100Building Height6m²