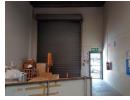

Key Features:

548m2 under roof

Generous internal height of 6 meters, allowing for racking or vertical storage

5-meter automated roller shutter door for efficient loading and offloading

Power supply of 100 amps, suitable for a variety of industrial uses