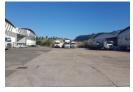

## 2302m2 Warehouse to let in Westmead

Located in a secure industrial park in Westmead.

## Key Features

- GLA 2302m2
- -Warehouse 1824m2
- -Office 384m2 -Yard 600m2
- -Height 6-8m
- 2 x dock levelers
- 1 x 5m on grade roller door
- superlink access
- security (additional charge)

Available 1 December 2024