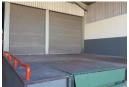

## 2302m2 Warehouse to let in Westmead

Located in a secure industrial park in Westmead.

## Key Features

- GLA 2302m2
- -Warehouse 1824m2
- -Office 384m2 -Yard 600m2
- -Height 6-8m
- 2 x dock levelers
- 1 x 5m on grade roller door
- superlink access
- security (additional charge)

Available 1 December 2024