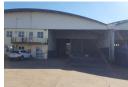

## 2302m2 Warehouse to let in Westmead

Located in a secure industrial park in Westmead.

## Key Features

- GLA 2302m2
- -Warehouse 1824m2
- -Office 384m2 -Yard 600m2
- -Height 6-8m
- 2 x dock levelers
- 1 x 5m on grade roller door
- superlink access
- security (additional charge)

Available 1 December 2024