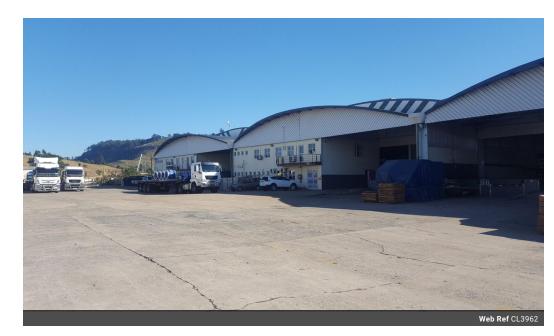

## 2302m2 Warehouse to let in Westmead

Located in a secure industrial park in Westmead.

## Key Features

- GLA 2302m2
- -Warehouse 1824m2
- -Office 384m2 -Yard 600m2
- -Height 6-8m
- 2 x dock levelers
- 1 x 5m on grade roller door
- superlink access
- security (additional charge)

Available 1 December 2024