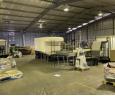

#### 600sqm Warehouse to let in Westmead, Pinetown.

600sqm Warehouse to let in Westmead, Pinetown. The top unit of a 3 storey building.

- 600sqm GLA
- 1 x Roller door
- 350 amps power
- 8 ton truck access
- 500kg/sqm floor loading Available immediately