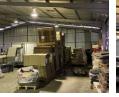

#### 600sqm Warehouse to let in Westmead, Pinetown.

600sqm Warehouse to let in Westmead, Pinetown. The top unit of a 3 storey building.

- 600sqm GLA
- 1 x Roller door
- 350 amps power
- 8 ton truck access
- 500kg/sqm floor loading Available immediately

#### Zoning Industrial

| Interior      |
|---------------|
| Power 3 Phase |
| Power Amps    |

Yes

350

Sizes Floor Size **Building Height** 

600m<sup>2</sup> 5m

https://www.fundation.co.za