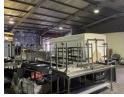

#### 600sqm Warehouse to let in Westmead, Pinetown.

600sqm Warehouse to let in Westmead, Pinetown. The top unit of a 3 storey building.

- 600sqm GLA
- 1 x Roller door
- 350 amps power
- 8 ton truck access
- 500kg/sqm floor loading Available immediately

#### Zoning Industrial

| Interior      |
|---------------|
| Power 3 Phase |
| Power Amps    |

Yes

350

Sizes Floor Size **Building Height** 

600m<sup>2</sup> 5m

https://www.fundation.co.za