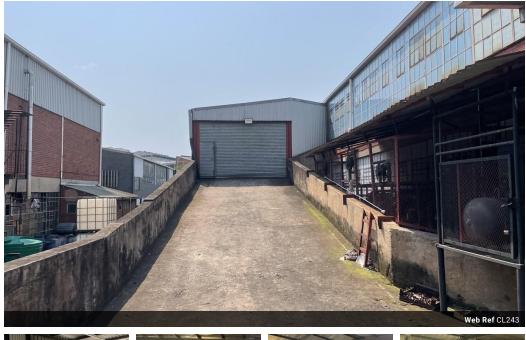

#### 600sqm Warehouse to let in Westmead, Pinetown.

600sqm Warehouse to let in Westmead, Pinetown. The top unit of a 3 storey building.

- 600sqm GLA
- 1 x Roller door
- 350 amps power
- 8 ton truck access
- 500kg/sqm floor loading Available immediately

#### Zoning Industrial

| Interior      |
|---------------|
| Power 3 Phase |
| Power Amps    |

Yes

350

Sizes Floor Size **Building Height** 

600m<sup>2</sup> 5m

https://www.fundation.co.za