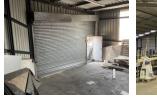

#### 600sqm Warehouse to let in Westmead, Pinetown.

600sqm Warehouse to let in Westmead, Pinetown. The top unit of a 3 storey building.

- 600sqm GLA
- 1 x Roller door
- 350 amps power
- 8 ton truck access
- 500kg/sqm floor loading Available immediately

#### Zoning Industrial

| Interior      |
|---------------|
| Power 3 Phase |
| Power Amps    |

Yes

350

Sizes Floor Size **Building Height** 

600m<sup>2</sup> 5m

https://www.fundation.co.za