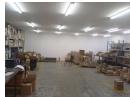

## 1886m2 Freestanding Warehouse To Let in Westmead

A spacious freestanding industrial warehouse located in Kyalami Road, Westmead:

- -5m height -4 roller doors
- -two entrances for superlink reticulation
- -approximately 1500m2 warehouse
- -approximately 380m2 offices -approximately 1200m2 yard
- -three phase power of 400amps