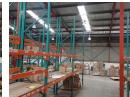

## 1886m2 Freestanding Warehouse To Let in Westmead

A spacious freestanding industrial warehouse located in Kyalami Road, Westmead:

- -5m height -4 roller doors
- -two entrances for superlink reticulation
- -approximately 1500m2 warehouse
- -approximately 380m2 offices -approximately 1200m2 yard
- -three phase power of 400amps

## Features

**Zoning** Industrial

| Interior         |     | Exterior |     | Sizes           |         |
|------------------|-----|----------|-----|-----------------|---------|
| Air Conditioning | Yes | Security | Yes | Floor Size      | 1,886m² |
| Power 3 Phase    | Yes |          |     | Building Height | 5m      |
| Power Amps       | 400 |          |     |                 |         |