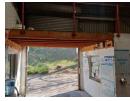

## 1886m2 Freestanding Warehouse To Let in Westmead

A spacious freestanding industrial warehouse located in Kyalami Road, Westmead:

- -5m height -4 roller doors
- -two entrances for superlink reticulation
- -approximately 1500m2 warehouse
- -approximately 380m2 offices -approximately 1200m2 yard
- -three phase power of 400amps