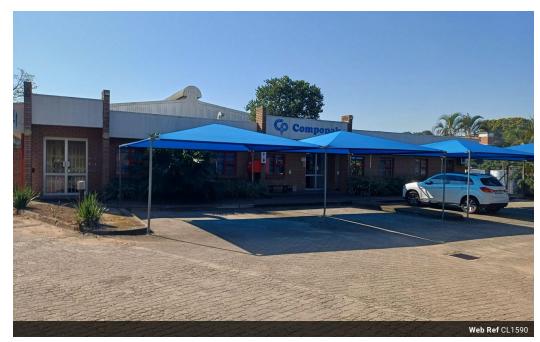

## 1886m2 Freestanding Warehouse To Let in Westmead

A spacious freestanding industrial warehouse located in Kyalami Road, Westmead:

- -5m height -4 roller doors
- -two entrances for superlink reticulation
- -approximately 1500m2 warehouse
- -approximately 380m2 offices -approximately 1200m2 yard
- -three phase power of 400amps