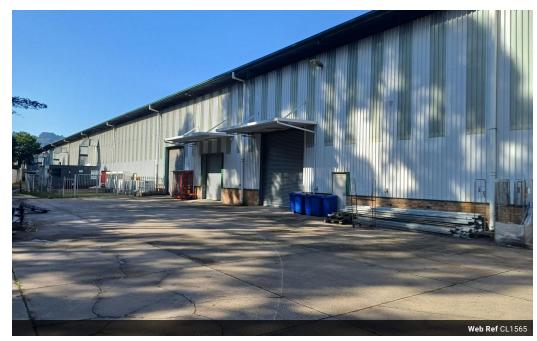

## 4400m2 Warehouse to let in Westmead

4400m2 warehouse to let in Westmead offering:

- 3 roller doors
- 8m height
- fully sprinklered
- 400 amps three phase power
- 300m2 cold room approximately 400m2 office component 24 hour security
- Superlink access

## Features

Zoning Industrial

Interior Power 3 Phase Yes Power Amps 400

Exterior Security

Yes

Sizes Floor Size Building Height

4,400m<sup>2</sup> 8m