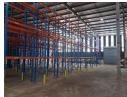

## 4400m2 Warehouse to let in Westmead

4400m2 warehouse to let in Westmead offering:

- 3 roller doors
- 8m height
- fully sprinklered
- 400 amps three phase power
- 300m2 cold room approximately 400m2 office component 24 hour security
- Superlink access

## Features

Zoning Industrial

Interior Power 3 Phase Yes Power Amps 400

Exterior Security

Yes

Sizes Floor Size Building Height

4,400m<sup>2</sup> 8m