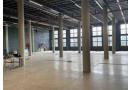

## 073 6601990

Bellevue Campus 5 Bellevue Road Kloof

R75 per m<sup>2</sup>

Gross Monthly Rental R180,000 Excl. VAT

2400sqm Warehouse to let in Westmead, Pinetown.

2400sqm Warehouse to let in Westmead, Pinetown.

- 2400sqm GLA
- 6m height to eaves
- 400sqm office component
- Fully Sprinklered
- Container access 1 x Roller door
- On-grade access 400amps power
- 24hr security

We are a team of experienced, professional property practitioners focused within the Commercial and Industrial property sector of South Africa. We aim to create value for parties involved in any transaction.