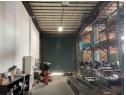

## 073 6601990

Bellevue Campus 5 Bellevue Road Kloof

R75 per m<sup>2</sup>

Gross Monthly Rental R180,000 Excl. VAT

2400sqm Warehouse to let in Westmead, Pinetown.

2400sqm Warehouse to let in Westmead, Pinetown.

- 2400sqm GLA
- 6m height to eaves
- 400sqm office component
- Fully Sprinklered
- Container access 1 x Roller door
- On-grade access 400amps power
- 24hr security

We are a team of experienced, professional property practitioners focused within the Commercial and Industrial property sector of South Africa. We aim to create value for parties involved in any transaction.