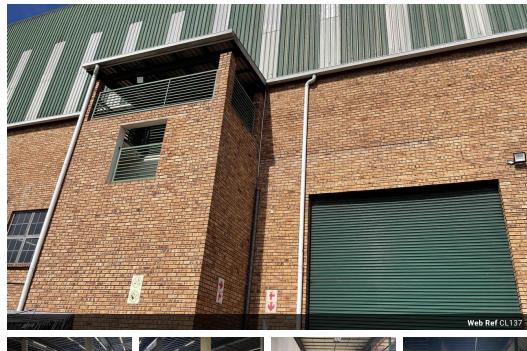

## 073 6601990

Bellevue Campus 5 Bellevue Road Kloof

R75 per m<sup>2</sup>

Gross Monthly Rental R180,000 Excl. VAT

2400sqm Warehouse to let in Westmead, Pinetown.

2400sqm Warehouse to let in Westmead, Pinetown.

- 2400sqm GLA
- 6m height to eaves
- 400sqm office component
- Fully Sprinklered
- Container access 1 x Roller door
- On-grade access 400amps power
- 24hr security

We are a team of experienced, professional property practitioners focused within the Commercial and Industrial property sector of South Africa. We aim to create value for parties involved in any transaction.