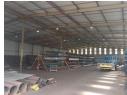

## 1469m2 Warehouse to let in Westmead

The location of this 1469m2 warehouse in Westmead, with easy access to the N3 freeway, makes it highly accessible and convenient for transportation and logistics. The generous height of 5-6m and a 4m high roller door provide ample space for storage and distribution activities.

## Features

Zoning Industrial

 Interior
 Sizes

 Power 3 Phase
 Yes
 Floor Size
 1,469m²

 Power Amps
 100
 Building Height
 5m