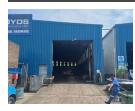

## 1469m2 Warehouse to let in Westmead

The location of this 1469m2 warehouse in Westmead, with easy access to the N3 freeway, makes it highly accessible and convenient for transportation and logistics. The generous height of 5-6m and a 4m high roller door provide ample space for storage and distribution activities.

The inclusion of a small office component and ablutions adds to the functionality of the warehouse, providing essential facilities for administrative and personnel needs.

Moreover, the large yard area allowing superlink access and plenty of parking makes this warehouse suitable for handling a significant volume of goods and accommodating various types of vehicles. Additionally, its great road frontage provides excellent