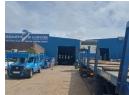

## 1469m2 Warehouse to let in Westmead

The location of this 1469m2 warehouse in Westmead, with easy access to the N3 freeway, makes it highly accessible and convenient for transportation and logistics. The generous height of 5-6m and a 4m high roller door provide ample space for storage and distribution activities.

The inclusion of a small office component and ablutions adds to the functionality of the warehouse, providing essential facilities for administrative and personnel needs.

Moreover, the large yard area allowing superlink access and plenty of parking makes this warehouse suitable for handling a significant volume of goods and accommodating various types of vehicles. Additionally, its great road frontage provides excellent