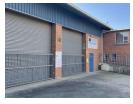

- 960sqm GLA
- 2 x small office components with separate ablutions and kitchens
- 6m Height to eaves
- 2 roller shutter doors with on-grade access
- 150amps power
- 1 ton floor loading
- Container access
- Available immediately