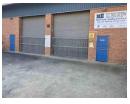

- 960sqm GLA
- 2 x small office components with separate ablutions and kitchens
- 6m Height to eaves
- 2 roller shutter doors with on-grade access
- 150amps power
- 1 ton floor loading
- Container access
- Available immediately