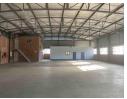

- 960sqm GLA
- 2 x small office components with separate ablutions and kitchens
- 6m Height to eaves
- 2 roller shutter doors with on-grade access
- 150amps power
- 1 ton floor loading
- Container access
- Available immediately

Floor Size 960m² Building Height 6m