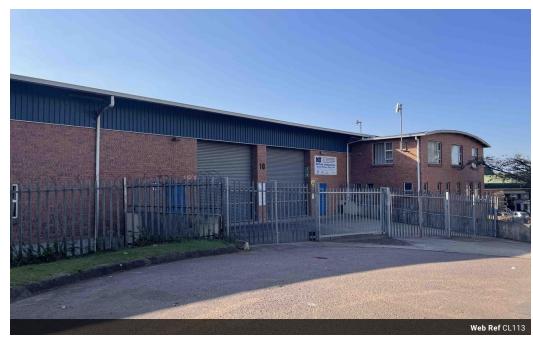

## 073 6601990

Block C Bellevue Campus 5 Bellevue Road Kloof

R75 per m<sup>2</sup>

Gross Monthly Rental R72,000 Excl. VAT

960sqm Warehouse to let in Westmead, Pinetown.

960sqm Warehouse to let in Westmead, Pinetown.

- 960sqm GLA
- 2 x small office components with separate ablutions and kitchens
- 6m Height to eaves
- 2 roller shutter doors with on-grade access
- 150amps power
- 1 ton floor loading
- Container access
- Available immediately