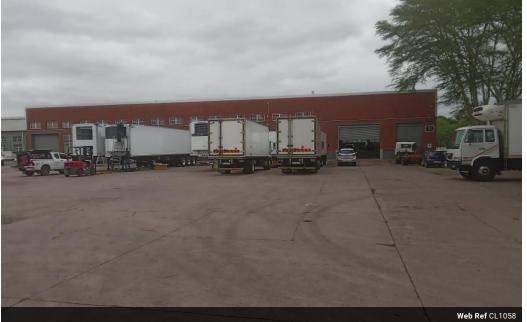

### 2675m2 warehouse to let in Westmead

Yes

60

This warehouse located in the sought-after industrial park in Westmead offers a range of features that make it an attractive option for businesses in storage and distribution. One of the key benefits of this industrial park is its 24-hour security, providing a safe and secure environment for your operations.

The warehouse itself has a generous height of 6 meters, allowing for efficient vertical storage of goods. With three roller doors, the warehouse offers convenient access for trucks, making loading and unloading operations more streamlined and time-efficient. Additionally, the presence of three-phase power ensures that your equipment and machinery can be powered adequately.