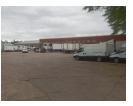

### 2675m2 warehouse to let in Westmead

Yes

60

This warehouse located in the sought-after industrial park in Westmead offers a range of features that make it an attractive option for businesses in storage and distribution. One of the key benefits of this industrial park is its 24-hour security, providing a safe and secure environment for your operations.

The warehouse itself has a generous height of 6 meters, allowing for efficient vertical storage of goods. With three roller doors, the warehouse offers convenient access for trucks, making loading and unloading operations more streamlined and time-efficient. Additionally, the presence of three-phase power ensures that your equipment and machinery can be powered adequately.