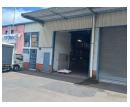

## 646m2 mini factory to let in Westmead

These two interleading mini factories are located within a secure industrial park in Westmead. The park ensures 24-hour security, providing a safe environment for business operations. Additionally, the park offers access for superlinks, facilitating convenient transportation of goods.

The units themselves have a height of 5m, allowing for sufficient vertical space for storage or other needs. Access to the units is provided through roller doors, making it easy to move goods in and out.