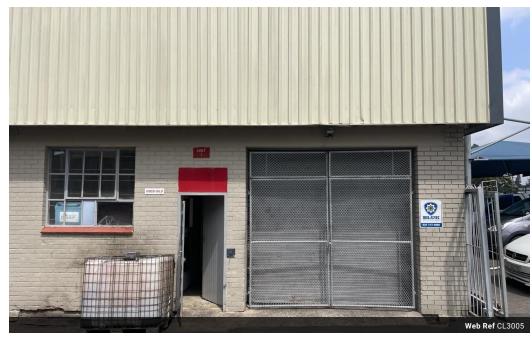

## Warehouse to let within business park, Westmead, Pinetown

Warehouse to let within business park, Westmead, Pinetown

This building is extremely neat and well maintained. It is in a strategically placed industrial park that has easy access to M19 &

Within walking distance to public transport facilities and necessary amenities.

- 278sqm 1 x Roller shutter Door 3m Eave height
- 24 Hour security

We are a team of experienced, professional property practitioners focused within the Commercial and Industrial property sector of South Africa. We aim to create value for parties involved in any transaction.

## **Features**

Zoning Industrial

Interior Exterior Sizes Power 3 Phase Security Floor Size 278m<sup>2</sup> Power Amps 60