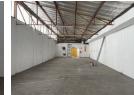

## Warehouse to let within business park, Westmead, Pinetown

Warehouse to let within business park, Westmead, Pinetown

This building is extremely neat and well maintained. It is in a strategically placed industrial park that has easy access to M19 &

Within walking distance to public transport facilities and necessary amenities.

- 278sqm 1 x Roller shutter Door 3m Eave height
- 24 Hour security

We are a team of experienced, professional property practitioners focused within the Commercial and Industrial property sector of South Africa. We aim to create value for parties involved in any transaction.

## **Features**

Zoning Industrial

Interior Exterior Sizes Power 3 Phase Security Floor Size 278m<sup>2</sup> Power Amps 60