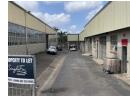

## Warehouse to let within business park, Westmead, Pinetown

Warehouse to let within business park, Westmead, Pinetown

This building is extremely neat and well maintained. It is in a strategically placed industrial park that has easy access to M19 &

Within walking distance to public transport facilities and necessary amenities.

- 278sqm 1 x Roller shutter Door 3m Eave height
- 24 Hour security

We are a team of experienced, professional property practitioners focused within the Commercial and Industrial property sector of South Africa. We aim to create value for parties involved in any transaction.