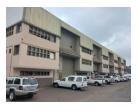

## 368m2 Mini Industrial Unit To Let in Westmead

Located in a small industrial park in Westmead with 8 ton truck access.

The unit offers:

- -368m2
- two roller doors
- 5m height
- 100 amps three phase power
- small office component
- four parking bays
- 50m2 exclusive use yard area