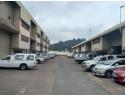

## 368m2 Mini Industrial Unit To Let in Westmead

Located in a small industrial park in Westmead with 8 ton truck access.

The unit offers:

- -368m2
- two roller doors
- 5m height
- 100 amps three phase power
- small office component
- four parking bays
- 50m2 exclusive use yard area