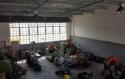

197m2 mini factory to let in Westmead

This 197m2 mini industrial unit is part of a small, secure industrial park in Westmead.

The unit offers good height with roller door access into a spacious industrial space with a neat reception area on the ground floor and offices upstairs.

## Features

**Zoning** Industrial

InteriorExteriorSizesPower 3 PhaseYesSecurityYesFloor Size197m²Power Amps100Building Height5m²