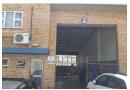

197m2 mini factory to let in Westmead

This 197m2 mini industrial unit is part of a small, secure industrial park in Westmead.

The unit offers good height with roller door access into a spacious industrial space with a neat reception area on the ground floor and offices upstairs.

The park offers good security with ease of access to small trucks and parking directly outside the unit.

We are a team of experienced, professional property practitioners focused within the Commercial and Industrial property sector of South Africa. We aim to create value for parties involved in any transaction.