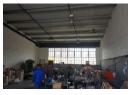

197m2 mini factory to let in Westmead

This 197m2 mini industrial unit is part of a small, secure industrial park in Westmead.

The unit offers good height with roller door access into a spacious industrial space with a neat reception area on the ground floor and offices upstairs.

## Features

**Zoning** Industrial

InteriorExteriorSizesPower 3 PhaseYesSecurityYesFloor Size197m²Power Amps100Building Height5m²