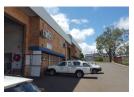

197m2 mini factory to let in Westmead

This 197m2 mini industrial unit is part of a small, secure industrial park in Westmead.

The unit offers good height with roller door access into a spacious industrial space with a neat reception area on the ground floor and offices upstairs.

The park offers good security with ease of access to small trucks and parking directly outside the unit.

We are a team of experienced, professional property practitioners focused within the Commercial and Industrial property sector of South Africa. We aim to create value for parties involved in any transaction.