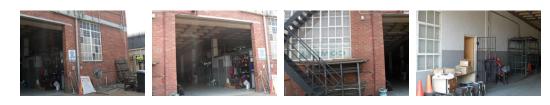

#### 496m2 industrial space to let in Westmead

Yes

100

This unit, located within a small industrial park in Westmead, offers a unique feature of being situated below the road. While this may limit access to larger vehicles, it provides a more secluded and private working environment. The height of 4m and a 3.5m roller door offer sufficient space for various operations such as light manufacturing and storage.

With three-phase power of 100 amps, this unit can accommodate a range of machinery and equipment necessary for your business operations. This makes it an ideal space for businesses involved in light manufacturing activities.

Additionally, the unit comes with the added benefit of a small, exclusive-use yard area. This can be utilized for outdoor storage or