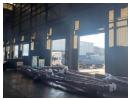

## AAA Grade warehouse to let:

- 7228m2 warehouse
- -15m height
- Three phase power 500amps
- Sprinkler with tanks and pumps
- 12 roller doors 1 dock leveler
- 440m2 office component
- 3524m2 yard
- 24 hour security

#### Features

**Zoning** Industrial

Interior Exterior Sizes Air Conditioning Floor Size 7,668m<sup>2</sup> Yes Security Yes Power 3 Phase Yes **Building Height** 15m Power Amps 500