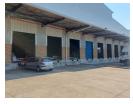

## AAA Grade warehouse to let:

- 7228m2 warehouse
- -15m height
- Three phase power 500amps
- Sprinkler with tanks and pumps
- 12 roller doors 1 dock leveler
- 440m2 office component
- 3524m2 yard
- 24 hour security

#### Features

**Zoning** Industrial

Interior Exterior Sizes Air Conditioning Floor Size 7,668m<sup>2</sup> Yes Security Yes Power 3 Phase Yes **Building Height** 15m Power Amps 500