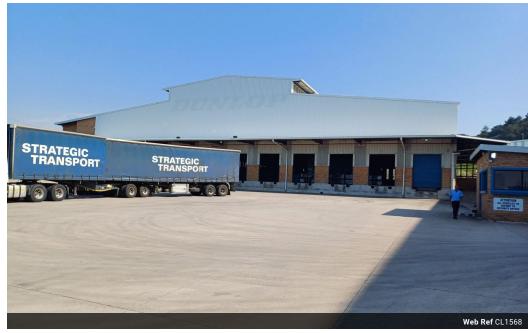

## 7688m2 warehouse to let

## AAA Grade warehouse to let:

- 7228m2 warehouse
- -15m height
- Three phase power 500amps
- Sprinkler with tanks and pumps
- 12 roller doors 1 dock leveler
- 440m2 office component
- 3524m2 yard
- 24 hour security

#### Features

**Zoning** Industrial

Interior Exterior Sizes Air Conditioning Floor Size 7,668m<sup>2</sup> Yes Security Yes Power 3 Phase Yes **Building Height** 15m Power Amps 500