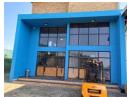

## AAA Grade warehouse to let:

- 7228m2 warehouse
- -15m height
- Three phase power 500amps
- Sprinkler with tanks and pumps
- 12 roller doors 1 dock leveler
- 440m2 office component
- 3524m2 yard
- 24 hour security

#### Features

**Zoning** Industrial

Interior Exterior Sizes Air Conditioning Floor Size 7,668m<sup>2</sup> Yes Security Yes Power 3 Phase Yes **Building Height** 15m Power Amps 500