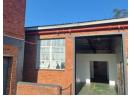

231m2 mini factory to let in New Germany

Part of a small industrial park, this 231m2 unit is available.

- 5m height
- Roller door access
- Three phase power 100amps
- Access for small trucks
- Secure parking
- Guard at night and on weekends