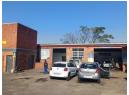

231m2 mini factory to let in New Germany

Part of a small industrial park, this 231m2 unit is available.

- 5m height
- Roller door access
- Three phase power 100amps
- Access for small trucks
- Secure parking
- Guard at night and on weekends