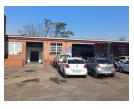

231m2 mini factory to let in New Germany

Part of a small industrial park, this 231m2 unit is available.

- 5m height
- Roller door access
- Three phase power 100amps
- Access for small trucks
- Secure parking
- Guard at night and on weekends