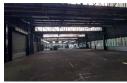

## Warehouse to let within Business Park, Pinetown

Warehouse to let within Business Park, Pinetown

- 1152 sqm 2 x Roller shutter doors
- 200 Amps power (3 Phase)
- 4.5m Eave height
- 24 Hour Security

We are a team of experienced, professional property practitioners focused within the Commercial and Industrial property sector of South Africa. We aim to create value for parties involved in any transaction.

## Features

Zoning Industrial

Sizes

Floor Size 1,152m<sup>2</sup>