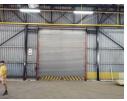

## Warehouse to let within Business Park, Pinetown

Warehouse to let within Business Park, Pinetown

- 1152 sqm 2 x Roller shutter doors
- 200 Amps power (3 Phase)
- 4.5m Eave height
- 24 Hour Security

We are a team of experienced, professional property practitioners focused within the Commercial and Industrial property sector of South Africa. We aim to create value for parties involved in any transaction.

## Features

Zoning Industrial

Sizes

Floor Size 1,152m<sup>2</sup>