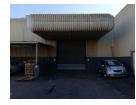

## Warehouse to let within Business Park, Pinetown

Warehouse to let within Business Park, Pinetown

- 1152 sqm 2 x Roller shutter doors
- 200 Amps power (3 Phase)
- 4.5m Eave height
- 24 Hour Security

We are a team of experienced, professional property practitioners focused within the Commercial and Industrial property sector of South Africa. We aim to create value for parties involved in any transaction.

## Features

Zoning Industrial

Sizes

Floor Size 1,152m<sup>2</sup>