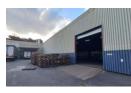

## Warehouse to let within Business Park, Pinetown

Warehouse to let within Business Park, Pinetown

- 1152 sqm 2 x Roller shutter doors
- 200 Amps power (3 Phase)
- 4.5m Eave height
- 24 Hour Security

We are a team of experienced, professional property practitioners focused within the Commercial and Industrial property sector of South Africa. We aim to create value for parties involved in any transaction.

## Features

Zoning Industrial

Sizes

Floor Size 1,152m<sup>2</sup>