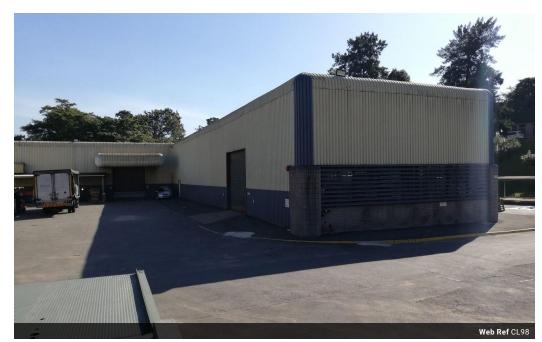

## Warehouse to let within Business Park, Pinetown

Warehouse to let within Business Park, Pinetown

- 1152 sqm 2 x Roller shutter doors
- 200 Amps power (3 Phase)
- 4.5m Eave height
- 24 Hour Security

We are a team of experienced, professional property practitioners focused within the Commercial and Industrial property sector of South Africa. We aim to create value for parties involved in any transaction.

## Features

Zoning Industrial

Sizes

Floor Size 1,152m<sup>2</sup>