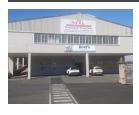

## 1350m2 warehouse to let in Pinetown

With easy access to the M13, this space is located within a small, secure park.

- -1350m2
- 3m height
- three phase power
- ample parking
- roller door access to the rear
- signage opportunity