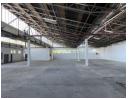

2128m2 Warehouse to let in Pinetown Central, Pinetown

2128m2 Warehouse to let in Pinetown Central, Pinetown.

- 2128m2 GLA
- 4m Height to eaves
- Fully Sprinklered
- 200amps power (Option to upgrade to 1000amps)
- 1 x Roller door
- Superlink Access
- Reception and small office component
  Located in small industrial park with 24 hour security