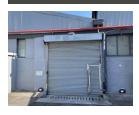

2128m2 Warehouse to let in Pinetown Central, Pinetown

2128m2 Warehouse to let in Pinetown Central, Pinetown.

- 2128m2 GLA
- 4m Height to eaves
- Fully Sprinklered
- 200amps power (Option to upgrade to 1000amps)
- 1 x Roller door
- Superlink Access
- Reception and small office component
  Located in small industrial park with 24 hour security