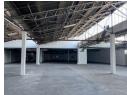

2128m2 Warehouse to let in Pinetown Central, Pinetown

2128m2 Warehouse to let in Pinetown Central, Pinetown.

- 2128m2 GLA
- 4m Height to eaves
- Fully Sprinklered
- 200amps power (Option to upgrade to 1000amps)
- 1 x Roller door
- Superlink Access
- Reception and small office component
  Located in small industrial park with 24 hour security