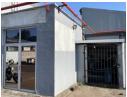

2128m2 Warehouse to let in Pinetown Central, Pinetown

2128m2 Warehouse to let in Pinetown Central, Pinetown.

- 2128m2 GLA
- 4m Height to eaves
- Fully Sprinklered
- 200amps power (Option to upgrade to 1000amps)
- 1 x Roller door
- Superlink Access
- Reception and small office component
  Located in small industrial park with 24 hour security