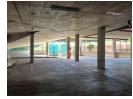

## 3103m2 Covered Parking or Storage Area To Let in Pinetown

Covered Parking or Storage Space for Lease - Pinetown

This centrally located 3,103m2 covered space in Pinetown offers easy access to major routes and is situated on the middle floor of a three-story building.

The space includes 104 covered parking bays with plenty of room for smooth movement and operations. A 132m2 area is allocated for offices and ablution facilities, providing convenient on-site amenities.

The tenant will be responsible for a portion of the property rates.

Accessed via a ramp, this space is ideal for vehicle storage or general storage needs.

We are a team of experienced property practitioners specializing in South Africa's Commercial and Industrial property sector. Our