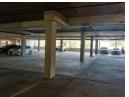

## 3103m2 Covered Parking or Storage Area To Let in Pinetown

Covered Parking or Storage Space for Lease - Pinetown

This centrally located 3,103m2 covered space in Pinetown offers easy access to major routes and is situated on the middle floor of a three-story building.

The space includes 104 covered parking bays with plenty of room for smooth movement and operations. A 132m2 area is allocated for offices and ablution facilities, providing convenient on-site amenities.

The tenant will be responsible for a portion of the property rates.

Accessed via a ramp, this space is ideal for vehicle storage or general storage needs.

We are a team of experienced property practitioners specializing in South Africa's Commercial and Industrial property sector. Our