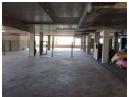

## 3103m2 Covered Parking or Storage Area To Let in Pinetown

Covered Parking or Storage Space for Lease - Pinetown

This centrally located 3,103m2 covered space in Pinetown offers easy access to major routes and is situated on the middle floor of a three-story building.

The space includes 104 covered parking bays with plenty of room for smooth movement and operations. A 132m2 area is allocated for offices and ablution facilities, providing convenient on-site amenities.

The tenant will be responsible for a portion of the property rates.

Accessed via a ramp, this space is ideal for vehicle storage or general storage needs.

We are a team of experienced property practitioners specializing in South Africa's Commercial and Industrial property sector. Our