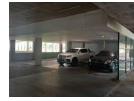

## 3103m2 Covered Parking or Storage Area To Let in Pinetown

Covered Parking or Storage Space for Lease - Pinetown

This centrally located 3,103m2 covered space in Pinetown offers easy access to major routes and is situated on the middle floor of a three-story building.

The space includes 104 covered parking bays with plenty of room for smooth movement and operations. A 132m2 area is allocated for offices and ablution facilities, providing convenient on-site amenities.

The tenant will be responsible for a portion of the property rates.

Accessed via a ramp, this space is ideal for vehicle storage or general storage needs.

We are a team of experienced property practitioners specializing in South Africa's Commercial and Industrial property sector. Our