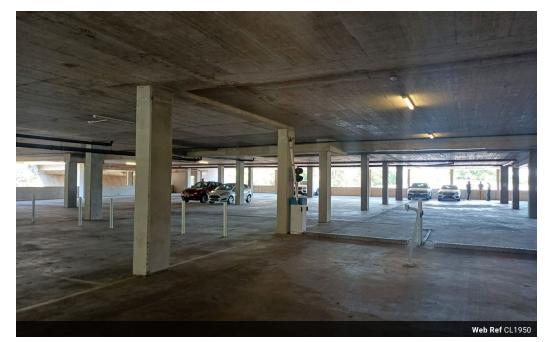

## 3103m2 Covered Parking or Storage Area To Let in Pinetown

Covered Parking or Storage Space for Lease - Pinetown

This centrally located 3,103m2 covered space in Pinetown offers easy access to major routes and is situated on the middle floor of a three-story building.

The space includes 104 covered parking bays with plenty of room for smooth movement and operations. A 132m2 area is allocated for offices and ablution facilities, providing convenient on-site amenities.

The tenant will be responsible for a portion of the property rates.

Accessed via a ramp, this space is ideal for vehicle storage or general storage needs.

We are a team of experienced property practitioners specializing in South Africa's Commercial and Industrial property sector. Our