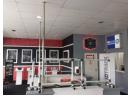

The spacious reception area offers a waiting area for customers leading onto a clean workshop or showroom floor (413m2) accessed via a roller door. Additional storage space is located in the basement (215m2) as well as additional office space.