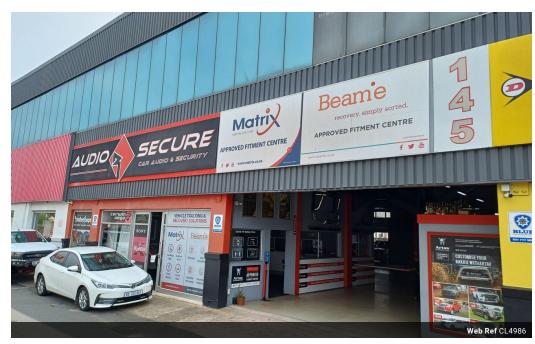

## 646m2 Workshop or Showroom Space to let in Old Main Road Pinetown

Location, location!

Located in Old Main Road, Pinetown in the heart of Motortown, this 646m2 road facing space would be ideal for a small showroom or vehicle workshop.

The spacious reception area offers a waiting area for customers leading onto a clean workshop or showroom floor (413m2) accessed via a roller door. Additional storage space is located in the basement (215m2) as well as additional office space.

Signage space is available making your business visible to all who travel Old Main Road. 7 secure customer parking bays are located directly outside the unit.