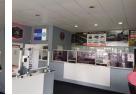

## 646m2 Workshop or Showroom Space to let in Old Main Road Pinetown

Location, location!

Located in Old Main Road, Pinetown in the heart of Motortown, this 646m2 road facing space would be ideal for a small showroom or vehicle workshop.

The spacious reception area offers a waiting area for customers leading onto a clean workshop or showroom floor (413m2) accessed via a roller door. Additional storage space is located in the basement (215m2) as well as additional office space.