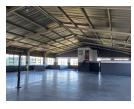

The 880m2 warehouse provides ample space for various storage and operational needs. With a height to eaves of 5m, it allows for efficient vertical storage and organization of goods.

The roller door access enables convenient loading and unloading of goods, making logistics operations smoother.