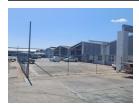

## 3353m2 warehouse to let in New Germany

Being part of a secure industrial park with 24-hour security ensures the safety and protection of the warehouse and its contents.

With a size of 3353m2, the warehouse provides a spacious storage area for various business operations. The height of up to 5m allows for efficient vertical storage and organization of goods.

The presence of multiple roller doors offers convenient access and easy movement of goods in and out of the warehouse.

The three-phase power supply of 400 amps is a significant advantage, as it allows for the use of machinery or equipment that requires higher electrical capacity.