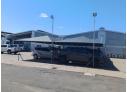

## 3353m2 warehouse to let in New Germany

Being part of a secure industrial park with 24-hour security ensures the safety and protection of the warehouse and its contents.

With a size of 3353m2, the warehouse provides a spacious storage area for various business operations. The height of up to 5m allows for efficient vertical storage and organization of goods.

The presence of multiple roller doors offers convenient access and easy movement of goods in and out of the warehouse.

The three-phase power supply of 400 amps is a significant advantage, as it allows for the use of machinery or equipment that requires higher electrical capacity.