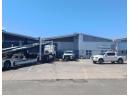

## 3353m2 warehouse to let in New Germany

Being part of a secure industrial park with 24-hour security ensures the safety and protection of the warehouse and its contents.

With a size of 3353m2, the warehouse provides a spacious storage area for various business operations. The height of up to 5m allows for efficient vertical storage and organization of goods.

The presence of multiple roller doors offers convenient access and easy movement of goods in and out of the warehouse.

The three-phase power supply of 400 amps is a significant advantage, as it allows for the use of machinery or equipment that requires higher electrical capacity.