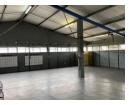

#### 324m2 industrial unit to let in New Germany

Yes

60

324m2 mini factory to let in New Germany. Controlled access leads to this rooftop industrial property located centrally in New Germany.

The unit has secure parking outdoors. Three phase power plus access through a small roller door. The space has a reception area as well as a neat warehouse offering with 5m height.

#### Features

Zoning Industrial

Interior Power 3 Phase Power Amps **Sizes** Floor Size

324m²