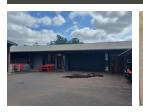

#### 324m2 industrial unit to let in New Germany

Yes

60

324m2 mini factory to let in New Germany. Controlled access leads to this rooftop industrial property located centrally in New Germany.

The unit has secure parking outdoors. Three phase power plus access through a small roller door. The space has a reception area as well as a neat warehouse offering with 5m height.