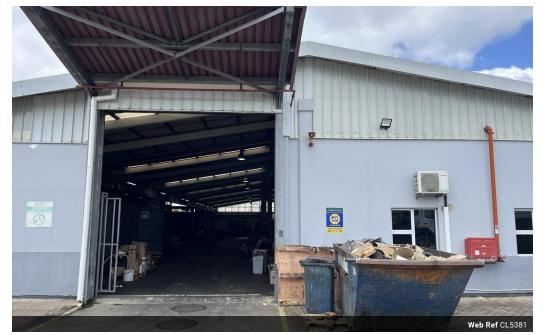

## 3284m2 Industrial Warehouse to let in New Germany

This industrial park offers 24 hour security and is centrally located in New Germany.

Key Features

- 5m height
- 1 roller door
- sprinkler system
- three phase power super link access
- office component
- 24 hour security

## Features

| Building Name<br>Zoning                        | 6<br>Industrial |                      |     |                                               |               |
|------------------------------------------------|-----------------|----------------------|-----|-----------------------------------------------|---------------|
| <b>Interior</b><br>Power 3 Phase<br>Power Amps | Yes<br>300      | Exterior<br>Security | Yes | <b>Sizes</b><br>Floor Size<br>Building Height | 3,284m²<br>5m |