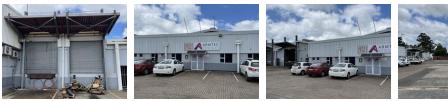

## 3284m2 Industrial Warehouse to let in New Germany

This industrial park offers 24 hour security and is centrally located in New Germany.

Key Features

- 5m height
- 1 roller door
- sprinkler system
- three phase power super link access
- office component
- 24 hour security

## Features

| Building Name<br>Zoning                        | 6<br>Industrial |                      |     |                                               |               |
|------------------------------------------------|-----------------|----------------------|-----|-----------------------------------------------|---------------|
| <b>Interior</b><br>Power 3 Phase<br>Power Amps | Yes<br>300      | Exterior<br>Security | Yes | <b>Sizes</b><br>Floor Size<br>Building Height | 3,284m²<br>5m |