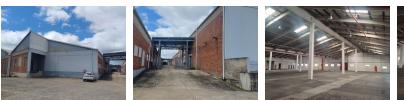

## 3808m2 warehouse to let in New Germany

Large industrial unit within a popular industrial park in New Germany.

### Key Features

- 3808m2 warehouse
- 5m eave height
- 3 phase power 400amps
- dedicated yard area - two roller doors
- sprinkler system
- 24 hour security

We are a team of experienced, professional property practitioners focused within the Commercial and Industrial property sector of South Africa. We aim to create value for parties involved in any transaction.