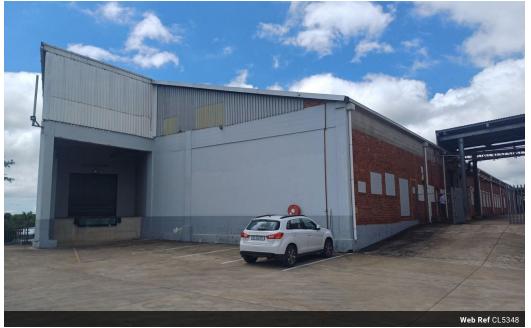

## 3808m2 warehouse to let in New Germany

Large industrial unit within a popular industrial park in New Germany.

### Key Features

- 3808m2 warehouse
- 5m eave height
- 3 phase power 400amps
- dedicated yard area - two roller doors
- sprinkler system
- 24 hour security

We are a team of experienced, professional property practitioners focused within the Commercial and Industrial property sector of South Africa. We aim to create value for parties involved in any transaction.