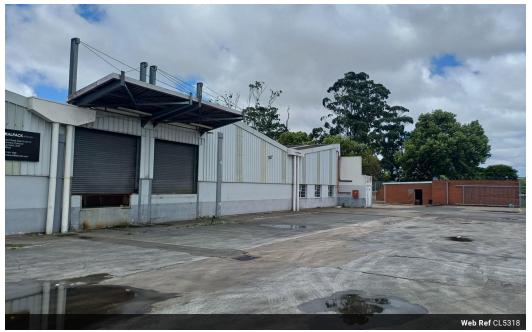

## 2816m2 warehouse to let in New Germany

Located in a popular industrial park with 24-hour security, as well as the additional benefits like the large yard area, dock levelers, and loading bays, make it a great option for businesses needing efficient logistics and space for large operations.

Key Features

- 2816m2 warehouse
- over 3000m2 of yard area
  3 dock levelers
  covered loading

- loading bays
- three on grade roller doors - three phase power 400amps
- good height
- sprinkler system

Available immediately.