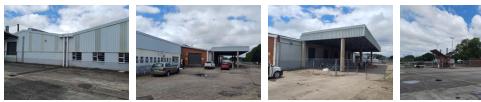

## 2816m2 warehouse to let in New Germany

Located in a popular industrial park with 24-hour security, as well as the additional benefits like the large yard area, dock levelers, and loading bays, make it a great option for businesses needing efficient logistics and space for large operations.

Key Features

- 2816m2 warehouse
- over 3000m2 of yard area
  3 dock levelers
  covered loading

- loading bays
- three on grade roller doors - three phase power 400amps
- good height
- sprinkler system

Available immediately.