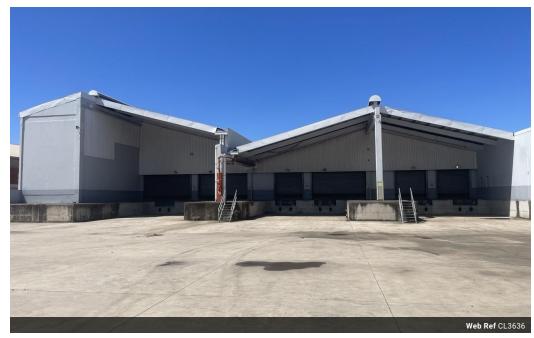

## 5500m2 Warehouse To Let in New Germany

Located in a secure industrial park in New Germany, this warehouse offers:

- 5000m2 warehouse
- 6-8m height
- Three phase power
- Roller door access
- Super link access
- Neat office component of approximately 500m2
- Large yard area