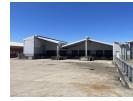

## 5500m2 Warehouse To Let in New Germany

Located in a secure industrial park in New Germany, this warehouse offers:

- 5000m2 warehouse
- 6-8m height
- Three phase power
- Roller door access
- Super link access
- Neat office component of approximately 500m2
- Large yard area