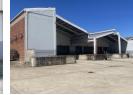

## 5500m2 Warehouse To Let in New Germany

Located in a secure industrial park in New Germany, this warehouse offers:

- 5000m2 warehouse
- 6-8m height
- Three phase power
- Roller door access
- Super link access
- Neat office component of approximately 500m2
- Large yard area

## Features

Zoning Industrial

 Interior
 Exterior
 Sizes

 Power 3 Phase
 Yes
 Security
 Yes
 Floor Size
 5,500m²

 Power Amps
 200
 Building Height
 6m