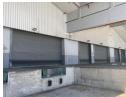

## 5500m2 Warehouse To Let in New Germany

Located in a secure industrial park in New Germany, this warehouse offers:

- 5000m2 warehouse
- 6-8m height
- Three phase power
- Roller door access
- Super link access
- Neat office component of approximately 500m2
- Large yard area