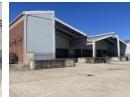

## 11278m2 Warehouse To Let in New Germany

Located in a secure industrial park in New Germany, this expansive warehouse offers great access and a large yard.

## Key Features

- Two dock levelers
- Multiple roller doors Spacious Yard Area
- Good Height
- Three phase power
- 24 hour security

We are a team of experienced, professional property practitioners focused within the Commercial and Industrial property sector of South Africa. We aim to create value for parties involved in any transaction.

## Features

**Building Name** Zoning Industrial

Interior Exterior Sizes Power 3 Phase Yes Floor Size 11,278m<sup>2</sup> Security **Building Height** 6m