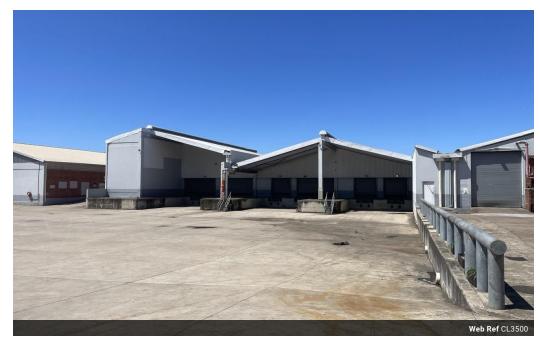

## 11278m2 Warehouse To Let in New Germany

Located in a secure industrial park in New Germany, this expansive warehouse offers great access and a large yard.

## Key Features

- Two dock levelers
- Multiple roller doors Spacious Yard Area
- Good Height
- Three phase power
- 24 hour security

We are a team of experienced, professional property practitioners focused within the Commercial and Industrial property sector of South Africa. We aim to create value for parties involved in any transaction.