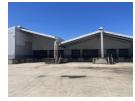

## 11278m2 Warehouse To Let in New Germany

Located in a secure industrial park in New Germany, this expansive warehouse offers great access and a large yard.

## Key Features

- Two dock levelers
- Multiple roller doors Spacious Yard Area
- Good Height
- Three phase power
- 24 hour security

We are a team of experienced, professional property practitioners focused within the Commercial and Industrial property sector of South Africa. We aim to create value for parties involved in any transaction.