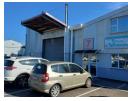

## 2429m2 Warehouse To Let in New Germany

Located in a secure industrial park in New Germany.

- 2429m2 warehouse
- 2 Roller doors
- Three phase 400amps
- Neat office component
- Sprinkler system Superlink access
- 24 Hour Security

## Features

| Building Name | Building 3 |
|---------------|------------|
| Zoning        | Industrial |

| Interior         |     | Exterior |     | Sizes           |                     |
|------------------|-----|----------|-----|-----------------|---------------------|
| Air Conditioning | Yes | Security | Yes | Floor Size      | 2,429m <sup>2</sup> |
| Power 3 Phase    | Yes |          |     | Building Height | 6m                  |
| Power Amps       | 400 |          |     |                 |                     |