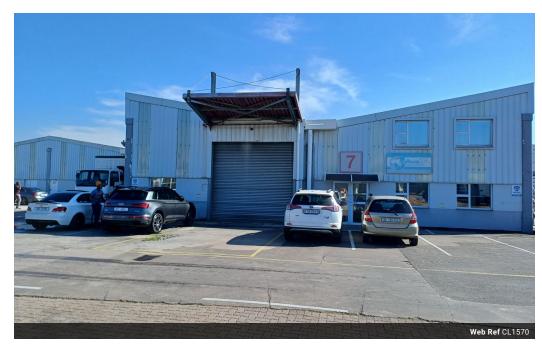

## 2429m2 Warehouse To Let in New Germany

Located in a secure industrial park in New Germany.

- 2429m2 warehouse
- 2 Roller doors
- Three phase 400amps
- Neat office component
- Sprinkler system Superlink access
- 24 Hour Security

## Features

| Building Name | Building 3 |
|---------------|------------|
| Zoning        | Industrial |

| Interior         |     | Exterior |     | Sizes           |                     |
|------------------|-----|----------|-----|-----------------|---------------------|
| Air Conditioning | Yes | Security | Yes | Floor Size      | 2,429m <sup>2</sup> |
| Power 3 Phase    | Yes |          |     | Building Height | 6m                  |
| Power Amps       | 400 |          |     |                 |                     |