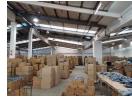

## 2429m2 Warehouse To Let in New Germany

Located in a secure industrial park in New Germany.

- 2429m2 warehouse
- 2 Roller doors
- Three phase 400amps
- Neat office component
- Sprinkler system Superlink access
- 24 Hour Security

## Features

| Building Name | Building 3 |
|---------------|------------|
| Zoning        | Industrial |

| Interior         |     | Exterior |     | Sizes           |                     |
|------------------|-----|----------|-----|-----------------|---------------------|
| Air Conditioning | Yes | Security | Yes | Floor Size      | 2,429m <sup>2</sup> |
| Power 3 Phase    | Yes |          |     | Building Height | 6m                  |
| Power Amps       | 400 |          |     |                 |                     |