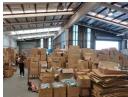

## 2429m2 Warehouse To Let in New Germany

Located in a secure industrial park in New Germany.

- 2429m2 warehouse
- 2 Roller doors
- Three phase 400amps
- Neat office component
- Sprinkler system Superlink access
- 24 Hour Security

## Features

| Building Name | Building 3 |
|---------------|------------|
| Zoning        | Industrial |

| Interior         |     | Exterior |     | Sizes           |                     |
|------------------|-----|----------|-----|-----------------|---------------------|
| Air Conditioning | Yes | Security | Yes | Floor Size      | 2,429m <sup>2</sup> |
| Power 3 Phase    | Yes |          |     | Building Height | 6m                  |
| Power Amps       | 400 |          |     |                 |                     |