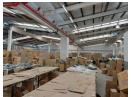

## 2429m2 Warehouse To Let in New Germany

Located in a secure industrial park in New Germany.

- 2429m2 warehouse
- 2 Roller doors
- Three phase 400amps
- Neat office component
- Sprinkler system Superlink access
- 24 Hour Security

## Features

| Building Name | Building 3 |
|---------------|------------|
| Zoning        | Industrial |

| Interior         |     | Exterior |     | Sizes           |                     |
|------------------|-----|----------|-----|-----------------|---------------------|
| Air Conditioning | Yes | Security | Yes | Floor Size      | 2,429m <sup>2</sup> |
| Power 3 Phase    | Yes |          |     | Building Height | 6m                  |
| Power Amps       | 400 |          |     |                 |                     |