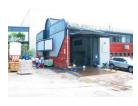

Mini-Factory to let within business park, New Germany, Pinetown

Mini-Factory to let within business park, New Germany, Pinetown

This building is extremely neat and well-maintained and is conveniently situated right off Otto Volek, which makes for pain-free travel to the M19 and M31 highways, while placing it within walking distance to public transport facilities and necessary amenities.

- 300sqm
- 1 x Roller shutter door
- 5m Eave Height
- 100 Amps power (3 Phase)
- 24 Hour security

There is a covered area alongside the unit which can be rented at an additional cost of R3300 ex Vat per month.