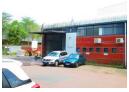

Mini-Factory to let within business park, New Germany, Pinetown

Mini-Factory to let within business park, New Germany, Pinetown

This building is extremely neat and well-maintained and is conveniently situated right off Otto Volek, which makes for pain-free travel to the M19 and M31 highways, while placing it within walking distance to public transport facilities and necessary amenities.

- 300sqm
- 1 x Roller shutter door
- 5m Eave Height
- 100 Amps power (3 Phase)
- 24 Hour security

There is a covered area alongside the unit which can be rented at an additional cost of R3300 ex Vat per month.