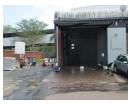

Mini-Factory to let within business park, New Germany, Pinetown

Mini-Factory to let within business park, New Germany, Pinetown

This building is extremely neat and well-maintained and is conveniently situated right off Otto Volek, which makes for pain-free travel to the M19 and M31 highways, while placing it within walking distance to public transport facilities and necessary amenities.

- 300sqm
- 1 x Roller shutter door
- 5m Eave Height
- 100 Amps power (3 Phase)
- 24 Hour security

There is a covered area alongside the unit which can be rented at an additional cost of R3300 ex Vat per month.