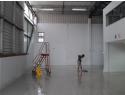

- 300sqm
- 1 x Roller shutter door
- 5m Eave Height
- 100 Amps power (3 Phase)
- 24 Hour security

There is a covered area alongside the unit which can be rented at an additional cost of R3300 ex Vat per month.

## **Features**

Zoning Industrial

| Interior         |     | Exterior |     | Sizes           |       |
|------------------|-----|----------|-----|-----------------|-------|
| Air Conditioning | Yes | Security | Yes | Floor Size      | 300m² |
| Power 3 Phase    | Yes |          |     | Building Height | 5m    |
| Power Amps       | 160 |          |     |                 |       |