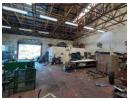

479m2 Mini Factory To Let in New Germany

Located in a small secure industrial park in New Germany.

- Roller door access
- 4-5m height
- three phase power
- small office component
- access for small trucks
- small exclusive use yard area