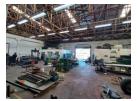

479m2 Mini Factory To Let in New Germany

Located in a small secure industrial park in New Germany.

- Roller door access
- 4-5m height
- three phase power
- small office component
- access for small trucks
- small exclusive use yard area