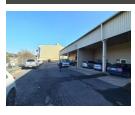

479m2 Mini Factory To Let in New Germany

Located in a small secure industrial park in New Germany.

- Roller door access
- 4-5m height
- three phase power
- small office component
- access for small trucks
- small exclusive use yard area