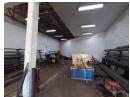

479m2 Mini Factory To Let in New Germany

Located in a small secure industrial park in New Germany.

- Roller door access
- 4-5m height
- three phase power
- small office component
- access for small trucks
- small exclusive use yard area