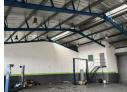

375m2 mini factory to let in Pinetown

Located within a small industrial park in central Pinetown, this 375m2 industrial unit offers great height, three phase power of 100 amps, roller door access and a neat office component.

## Features

Zoning Industrial

Interior

Power 3 Phase Yes Power Amps 100 Sizes Floor Size

375m<sup>2</sup> **Building Height** 4m