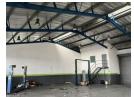

375m2 mini factory to let in Pinetown

Located within a small industrial park in central Pinetown, this 375m2 industrial unit offers great height, three phase power of 100 amps, roller door access and a neat office component.

## Features

Zoning Industrial

Interior

Power 3 Phase Yes Power Amps 100 Sizes Floor Size

375m<sup>2</sup> **Building Height** 4m