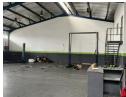

375m2 mini factory to let in Pinetown

Located within a small industrial park in central Pinetown, this 375m2 industrial unit offers great height, three phase power of 100 amps, roller door access and a neat office component.

## Features

Zoning Industrial

Interior

Power 3 Phase Yes Power Amps 100 Sizes Floor Size

375m<sup>2</sup> **Building Height** 4m