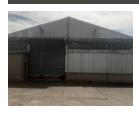

1076m2 Freestanding Industrial Unit To Let in New Germany

Freestanding industrial property to let in New Germany.

- 6m height
- -Two access points
- -Two roller doors
- 60 amps three phase power
- 2388m2 yard area

## **Features**

Zoning Industrial

Interior

Sizes Power 3 Phase Floor Size 1,076m<sup>2</sup> Power Amps **Building Height** 