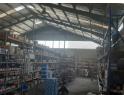

1076m2 Freestanding Industrial Unit To Let in New Germany

Freestanding industrial property to let in New Germany.

- 6m height
- -Two access points
- -Two roller doors
- 60 amps three phase power
- 2388m2 yard area

## **Features**

Zoning Industrial

Interior

Sizes Power 3 Phase Floor Size 1,076m<sup>2</sup> Power Amps **Building Height** 