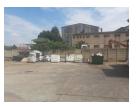

1076m2 Freestanding Industrial Unit To Let in New Germany

Freestanding industrial property to let in New Germany.

- 6m height
- -Two access points
- -Two roller doors
- 60 amps three phase power
- 2388m2 yard area