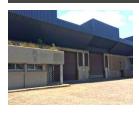

Industrial warehouse to let in New Germany, Pinetown.

Warehouse / Factory to let in New Germany, Pinetown. The unit has great visibility and road frontage.

The warehouse GLA is 3878sqm with 6m roof height and multiple roller shutter doors.

There is a double storey office component and the property has 1600amps of power making it suitable for almost any type of manufacturing process.

The property has 2 entrance points with super-link access and 24hr security.