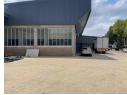

Industrial warehouse to let in New Germany, Pinetown.

Warehouse / Factory to let in New Germany, Pinetown. The unit has great visibility and road frontage.

The warehouse GLA is 3878sqm with 6m roof height and multiple roller shutter doors.

There is a double storey office component and the property has 1600amps of power making it suitable for almost any type of manufacturing process.

The property has 2 entrance points with super-link access and 24hr security.