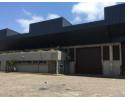

Industrial warehouse to let in New Germany, Pinetown.

Warehouse / Factory to let in New Germany, Pinetown. The unit has great visibility and road frontage.

The warehouse GLA is 3878sqm with 6m roof height and multiple roller shutter doors.

There is a double storey office component and the property has 1600amps of power making it suitable for almost any type of manufacturing process.

The property has 2 entrance points with super-link access and 24hr security.