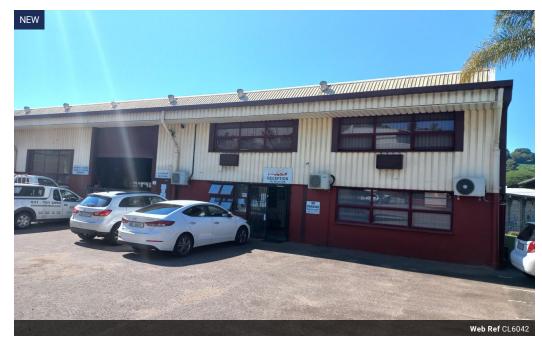

## Industrial Warehouse for Lease | Prime Location in Westmead Industrial Park

This well-positioned 1,110m2 industrial facility is located within a sought-after industrial park in Westmead, offering an ideal blend of warehouse and office space to suit a range of industrial or logistics operations.

Warehouse:860m2 with excellent internal clearance of approximately 6 metres

Offices & Ablutions: 250m2 of neat office space and staff amenities

Access: Two 4.5m high roller shutter doors for easy loading and unloading

Power Supply: Equipped with 250 amps of 3-phase power to support heavy-duty machinery

Security: Secure park with controlled access and 24-hour security presence

Truck Access & Parking: Link truck access and ample on-site parking for staff and visitors