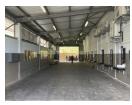

## POA

1650m2 Warehouse to let in Secure Park in Maxmead, Pinetown.

1650m2 Warehouse to let in Secure Park in Maxmead, Pinetown.

- 1059m2 GLA Warehouse
- 591m2 GLA Double volume Offices
- 1500m2 yard and parking area
- 24 Hour Security
- Very neat and upmarket park
- 8m height
- Container truck access
- Available 1 March 2024

## Features

Zoning Industrial

Sizes

Floor Size 1,650m² Building Height 8m