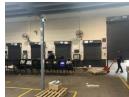

## POA

1650m2 Warehouse to let in Secure Park in Maxmead, Pinetown.

1650m2 Warehouse to let in Secure Park in Maxmead, Pinetown.

- 1059m2 GLA Warehouse
- 591m2 GLA Double volume Offices
- 1500m2 yard and parking area
- 24 Hour Security
- Very neat and upmarket park
- 8m height
- Container truck access
- Available 1 March 2024

## Features

Zoning Industrial

Sizes

Floor Size 1,650m² Building Height 8m