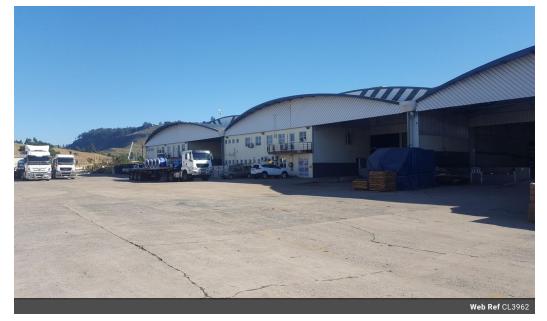

### 2302m2 Warehouse to let in Westmead

Located in a secure industrial park in Westmead.

Key Features

- GLA 2302m2 -Warehouse 1824m2 -Office 384m2 -Yard 600m2
- -Yard 600m2 -Height 6-8m
- 2 x dock levelers
- 1 x 5m on grade roller door
- superlink access
- security (additional charge)

## Features

| Zoning Industrial                       |            |                      |     |                                               |               |
|-----------------------------------------|------------|----------------------|-----|-----------------------------------------------|---------------|
| Interior<br>Power 3 Phase<br>Power Amps | Yes<br>160 | Exterior<br>Security | Yes | <b>Sizes</b><br>Floor Size<br>Building Height | 2,302m²<br>6m |