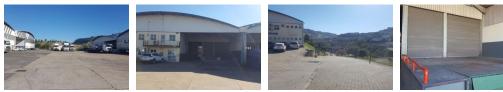

### 2302m2 Warehouse to let in Westmead

Located in a secure industrial park in Westmead.

Key Features

- GLA 2302m2 -Warehouse 1824m2 -Office 384m2 -Yard 600m2
- -Yard 600m2 -Height 6-8m
- 2 x dock levelers
- 1 x 5m on grade roller door
- superlink access
- security (additional charge)

## Features

| Zoning Industrial                       |            |                      |     |                                               |               |
|-----------------------------------------|------------|----------------------|-----|-----------------------------------------------|---------------|
| Interior<br>Power 3 Phase<br>Power Amps | Yes<br>160 | Exterior<br>Security | Yes | <b>Sizes</b><br>Floor Size<br>Building Height | 2,302m²<br>6m |