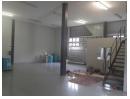

## 253m2 Warehouse to let in New Germany

This well-maintained warehouse is located in a sought-after industrial park, offering:

- Double Volume Height: Ideal for storage and operations requiring vertical space.
  3m Roller Door Access: Easy and convenient loading/unloading.
- Three-Phase Power (160 Amps): Perfect for heavy-duty machinery and operations.
- Small Office Component: Suitable for administrative tasks.
- 3 Parking Bays: Conveniently located directly outside the unit