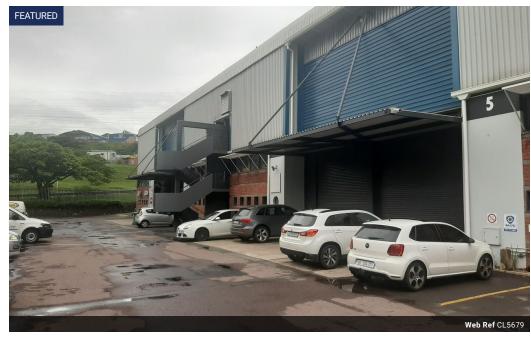

## 253m2 Warehouse to let in New Germany

This well-maintained warehouse is located in a sought-after industrial park, offering:

- Double Volume Height: Ideal for storage and operations requiring vertical space.
  3m Roller Door Access: Easy and convenient loading/unloading.
- Three-Phase Power (160 Amps): Perfect for heavy-duty machinery and operations.
- Small Office Component: Suitable for administrative tasks.
- 3 Parking Bays: Conveniently located directly outside the unit

The park offers excellent truck access and is well-connected to major arterial routes, ensuring smooth logistics and transport.

- Security: 24-hour security for peace of mind.
- Availability: Ready for occupation with just one month's notice.
- Deposit: Three months' deposit required.