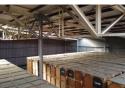

## Key Features:

- Warehouse 1: 5,400 sqm
- Warehouse 2: 1,300 sqm Hardened Yard: 9,800 sqm

- Office Blocks: 3 blocks totalling 1,260 sqm (420 sqm each)
  Power Supply: 800 Amps, 3-phase power
  Fire Protection: Excellent fire sprinkler protection, equipped with pumps and tanks
- Additional Facilities: Diesel pumps on-site