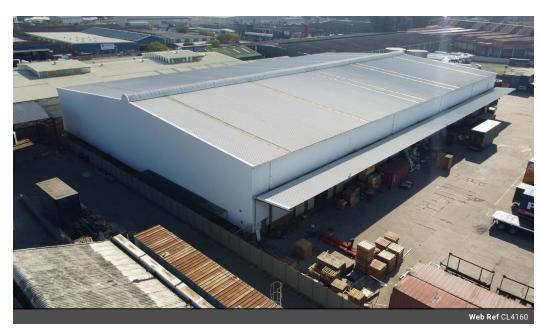

Property Overview:

Location: 8 Ernest Clokie Road, Prospecton

Total Erf Size: 21,832 sqm

Proximity: Approximately 15 km from the Durban Port, easy access to the N2 Freeway

## Key Features:

- Warehouse 1: 5,400 sqm
- Warehouse 2: 1,300 sqm Hardened Yard: 9,800 sqm

- Office Blocks: 3 blocks totalling 1,260 sqm (420 sqm each)
  Power Supply: 800 Amps, 3-phase power
  Fire Protection: Excellent fire sprinkler protection, equipped with pumps and tanks
- Additional Facilities: Diesel pumps on-site

## Features

**Zoning** Industrial

Sizes

Floor Size 7,960m<sup>2</sup>