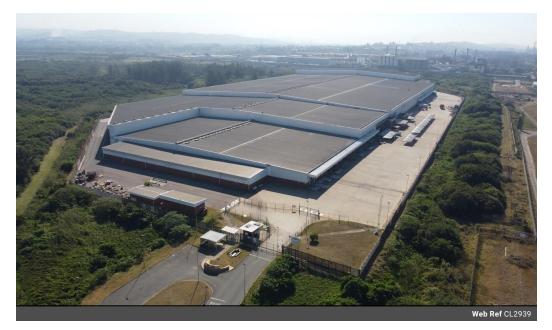

### Mega-Warehouse for Lease with Superior Features in Prospecton

Mega-Warehouse for Lease with Superior Features in Prospecton

Unlock the potential of this massive industrial property in Prospecton, designed to meet the demands of high-volume operations with unparalleled efficiency.

Property Overview:

Location: 300 Fibres Road, Prospecton Total Area: 75,053 sqm

Area Breakdown:

Warehouse: 69,051 sqm Ground Floor Offices & Staff Facilities: 1,483 sqm First Floor Offices: 1,016 sqm Gatehouse: 13 sqm Internal Loading Platform: 585 sqm External Loading Platform: 278 sqm

# Zoning Industrial

Interior Power 3 Phase **Sizes** Floor Size

75,053m<sup>2</sup>