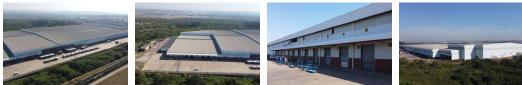

### Mega-Warehouse for Lease with Superior Features in Prospecton

Mega-Warehouse for Lease with Superior Features in Prospecton

Unlock the potential of this massive industrial property in Prospecton, designed to meet the demands of high-volume operations with unparalleled efficiency.

Property Overview:

Location: 300 Fibres Road, Prospecton Total Area: 75,053 sqm

Area Breakdown:

Warehouse: 69,051 sqm Ground Floor Offices & Staff Facilities: 1,483 sqm First Floor Offices: 1,016 sqm Gatehouse: 13 sqm Internal Loading Platform: 585 sqm External Loading Platform: 278 sqm

# Zoning Industrial

Interior Power 3 Phase **Sizes** Floor Size

75,053m<sup>2</sup>