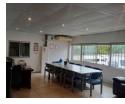

Warehouse Space: Double-volume warehouse with 7-meter internal height and a 6-meter roller shutter door.

Reception & Amenities: Includes a welcoming reception area, male and female ablutions with shower facilities, a small kitchenette, and a dedicated storeroom.