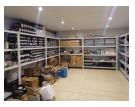

## 327m2 Mini Factory to let in Waterfall

This well-maintained 327m2 mini factory is available to let in a secure and sought-after industrial park in Waterfall. Ideally located adjacent to the park's entrance gate and security office, the unit offers exceptional visibility and convenient access for deliveries.

Key Features:

Prime Location: Positioned near the entrance for maximum convenience and exposure.

Security: 24-hour security within a fully fenced industrial park.

Access: Suitable for 40-foot container truck access.

Warehouse Space: Double-volume warehouse with 7-meter internal height and a 6-meter roller shutter door.

Reception & Amenities: Includes a welcoming reception area, male and female ablutions with shower facilities, a small kitchenette, and a dedicated storeroom.

Power Supply: Equipped with three-phase power.

Yes

60

## Features

| Zoning        | Industrial |
|---------------|------------|
| Interior      |            |
| Power 3 Phase |            |
| Power Amps    |            |

Exterior Security

Yes

Sizes Floor Size Building Height

327m² 7m