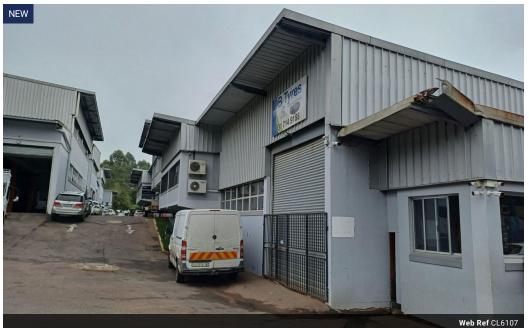

## 327m2 Mini Factory to let in Waterfall

This well-maintained 327m2 mini factory is available to let in a secure and sought-after industrial park in Waterfall. Ideally located adjacent to the park's entrance gate and security office, the unit offers exceptional visibility and convenient access for deliveries.

Key Features:

Prime Location: Positioned near the entrance for maximum convenience and exposure.

Security: 24-hour security within a fully fenced industrial park.

Access: Suitable for 40-foot container truck access.

Warehouse Space: Double-volume warehouse with 7-meter internal height and a 6-meter roller shutter door.

Reception & Amenities: Includes a welcoming reception area, male and female ablutions with shower facilities, a small kitchenette, and a dedicated storeroom.