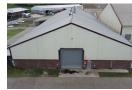

## 1888m2 Warehouse to Let in Nordic Park, Cato Ridge

1888m2 Warehouse to Let in Nordic Park, Cato Ridge

We are proud to offer this exceptional warehouse space available for lease in the sought-after Nordic Park within Cato Ridge. Perfectly suited for logistics, warehousing, or light industrial businesses, this spacious and secure facility offers a prime location at an affordable rate.

## Property Specs:

- Warehouse Size: 1,888m2
- Rental Rate: R56/sqm = R105,728 per month
- Security: Located within a secure park with 24-hour security.
- Access: Superlink access, providing ease of entry and exit for large vehicles and trucks.
- Power Supply: Equipped with 3-phase power and a 200 Amp supply.
- Height: Eaves of 5m and an apex of 8m.
  Private Yard: The warehouse offers very private access and yard space.