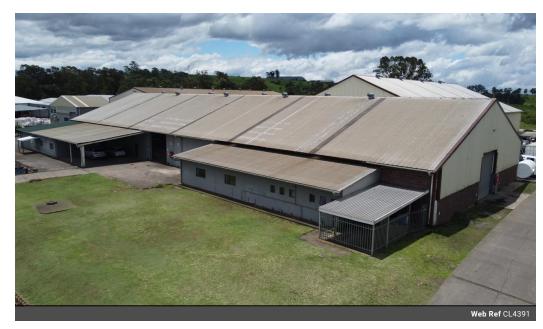

## 1888m2 Warehouse to Let in Nordic Park, Cato Ridge

1888m2 Warehouse to Let in Nordic Park, Cato Ridge

We are proud to offer this exceptional warehouse space available for lease in the sought-after Nordic Park within Cato Ridge. Perfectly suited for logistics, warehousing, or light industrial businesses, this spacious and secure facility offers a prime location at an affordable rate.

## Property Specs:

- Warehouse Size: 1,888m2
- Rental Rate: R56/sqm = R105,728 per month
- Security: Located within a secure park with 24-hour security.
- Access: Superlink access, providing ease of entry and exit for large vehicles and trucks.
- Power Supply: Equipped with 3-phase power and a 200 Amp supply.
- Height: Eaves of 5m and an apex of 8m.
  Private Yard: The warehouse offers very private access and yard space.