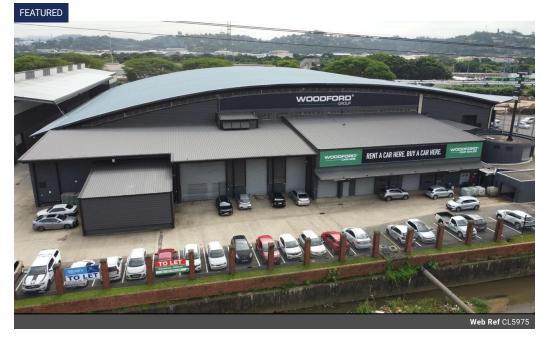

6902 m2 Prime Logistics Facility for Lease - 1 Intersite Avenue, Umgeni Business Park, Durban

Seize the opportunity to secure a premium industrial property in one of Durban's most accessible and in-demand business parks. This 6902 m2 logistics and distribution facility at 1 Intersite Avenue offers a rare combination of expansive space, excellent infrastructure, and strategic location-making it ideal for businesses in warehousing, logistics, and large-scale operations.

## Key Features:

- Extensive warehousing with a total Gross Lettable Area (GLA) of 6,902 m2, comprising:
- Main warehouse: 3,650 m
- Mezzanine: 1,325 m2 (heavy-duty floor supports up to 900 kg/m2) Sub-warehouses, shed, and additional space totalling over 1,000 m2 Driveway and external hardstand: 818 m2
- Ablutions and staff areas: 175 m2