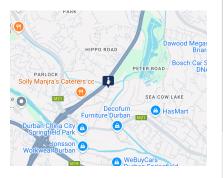

## POA

Prime Highway-Exposed Industrial Land to Rent | 241 Peter Avenue, Springfield, Durban | 2,500m2

Prime Highway-Exposed Industrial Land to Rent | 241 Peter Avenue, Springfield, Durban | 2,500m2

Rare Opportunity to Lease in Durban's Thriving Industrial Hub

Prime Location: Situated in Springfield, Durban, this property benefits from direct access to major highways (N2/M4), ensuring seamless connectivity to Durban's port, national road networks, and key industrial nodes.