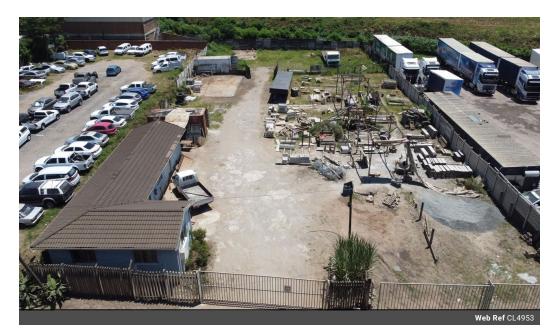

## POA

Prime Highway-Exposed Industrial Land to Rent | 241 Peter Avenue, Springfield, Durban | 2,500m2

Prime Highway-Exposed Industrial Land to Rent | 241 Peter Avenue, Springfield, Durban | 2,500m2

Rare Opportunity to Lease in Durban's Thriving Industrial Hub

This 2,500m2 industrial property at 241 Peter Avenue offers a unique combination of highway exposure, flat terrain, and existing infrastructure, making it an ideal choice for logistics, warehousing, or light manufacturing operations. With a small building and office space already on-site and 3-phase power supply, this property is ready to meet your business needs.

Prime Location: Situated in Springfield, Durban, this property benefits from direct access to major highways (N2/M4), ensuring seamless connectivity to Durban's port, national road networks, and key industrial nodes.

## Features

Zoning Industrial

Sizes

Floor Size 2,500m<sup>2</sup>