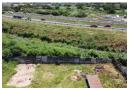

## POA

Prime Highway-Exposed Industrial Land to Rent | 241 Peter Avenue, Springfield, Durban | 2,500m2

Prime Highway-Exposed Industrial Land to Rent | 241 Peter Avenue, Springfield, Durban | 2,500m2

Rare Opportunity to Lease in Durban's Thriving Industrial Hub

This 2,500m2 industrial property at 241 Peter Avenue offers a unique combination of highway exposure, flat terrain, and existing infrastructure, making it an ideal choice for logistics, warehousing, or light manufacturing operations. With a small building and office space already on-site and 3-phase power supply, this property is ready to meet your business needs.

Prime Location: Situated in Springfield, Durban, this property benefits from direct access to major highways (N2/M4), ensuring seamless connectivity to Durban's port, national road networks, and key industrial nodes.

## Features

Zoning Industrial

Sizes

Floor Size 2,500m<sup>2</sup>