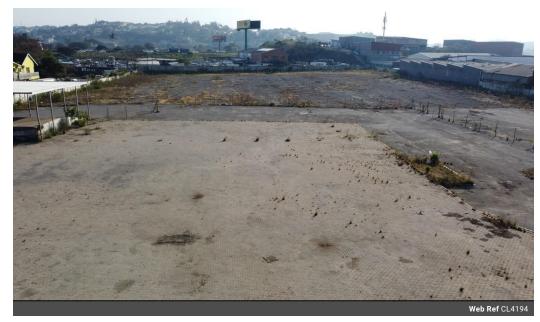

# 130 Rochdale Road, Springfield

Location: 130 Rochdale Road, Springfield Total Area: 20,970 sqm Zoning: General Industry

Proximity: 15.4 km from Durban Port Price: R30.00 per sqm

- Key Features:
  Land Use: Vacant / Open Land Parcel available for lease, suitable for a variety of industrial uses.
  Condition: Approximately 50% of the area is hardened, ideal for heavy-duty operations.
  Facilities: Existing buildings on site can be utilized as offices, security checkpoints, or other functional spaces.
- Dock Facilities: Available for logistical operations.
- Central Location: Strategically located within easy access to major transportation routes, enhancing connectivity to Durban Port and other key areas.

- Availability: Immediately available for lease, offering flexible terms for potential tenants.

### **Features**

Zoning Industrial

Sizes

Floor Size 21,400m<sup>2</sup>